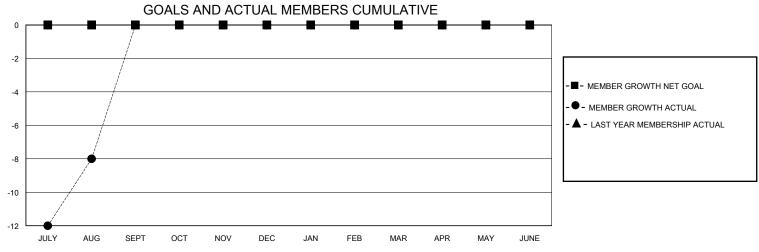

## **Provisional District 135**

Results as of: 9/30/2024

| GMT:          |               | LOC         | ATION CYPRUS  |                       |                        |                         | GMT CA                                             |  |
|---------------|---------------|-------------|---------------|-----------------------|------------------------|-------------------------|----------------------------------------------------|--|
|               | Club          | os          |               | Members               |                        |                         |                                                    |  |
|               | RESULTS FOR   | R 2024-2025 |               | RESULTS FOR 2024-2025 |                        |                         |                                                    |  |
| QUARTER       | NEW CLUB GOAL | NEW CLUBS   | DROPPED CLUBS | QUARTER MEMB          | BER GROWTH NET<br>GOAL | MEMBER GROWTH<br>ACTUAL | DROPPED<br>MEMBERS ACTUAL<br>(including transfers) |  |
| JULY/AUG/SEPT | 0             | 0           | 0             | JULY/AUG/SEPT         | 0                      | 33                      | 32                                                 |  |
| OCT/NOV/DEC   | 0             | 0           | 0             | OCT/NOV/DEC           | 0                      | 0                       | 0                                                  |  |
| JAN/FEB/MAR   | 0             | 0           | 0             | JAN/FEB/MAR           | 0                      | 0                       | 0                                                  |  |
| APR/MAY/JUNE  | 0             | 0           | 0             | APR/MAY/JUNE          | 0                      | 0                       | 0                                                  |  |